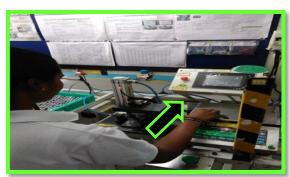

**AFTER** 

Mr. Mallikarjuna

**TEAM MEMBERS:** 

**Why1:**Difficult to take the component from weighing machine at 2 feet distance.

Why2: Location of weighing machine is too far from work station.

Why3: Hard to access

RESULT:-

Hard to Access

Easy to Access