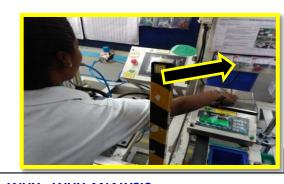

**KAIZEN THEME:** To eliminate hard to access.

WIDELY/DEEPLY:

**PRESENT STATUS**: Difficult to take the component from weighing machine at 2 feet distance.

BEFORE

**IDEA:** Easy to access.

**COUNTERMEASURE**: Change location of weighing machine nearer to work station.

**Why1:**Difficult to take the component from weighing machine at 2 feet distance.

Why2: Location of weighing machine is too far from work station.

Why3: Hard to access

RESULT:-

Hard to Access

Easy to Access